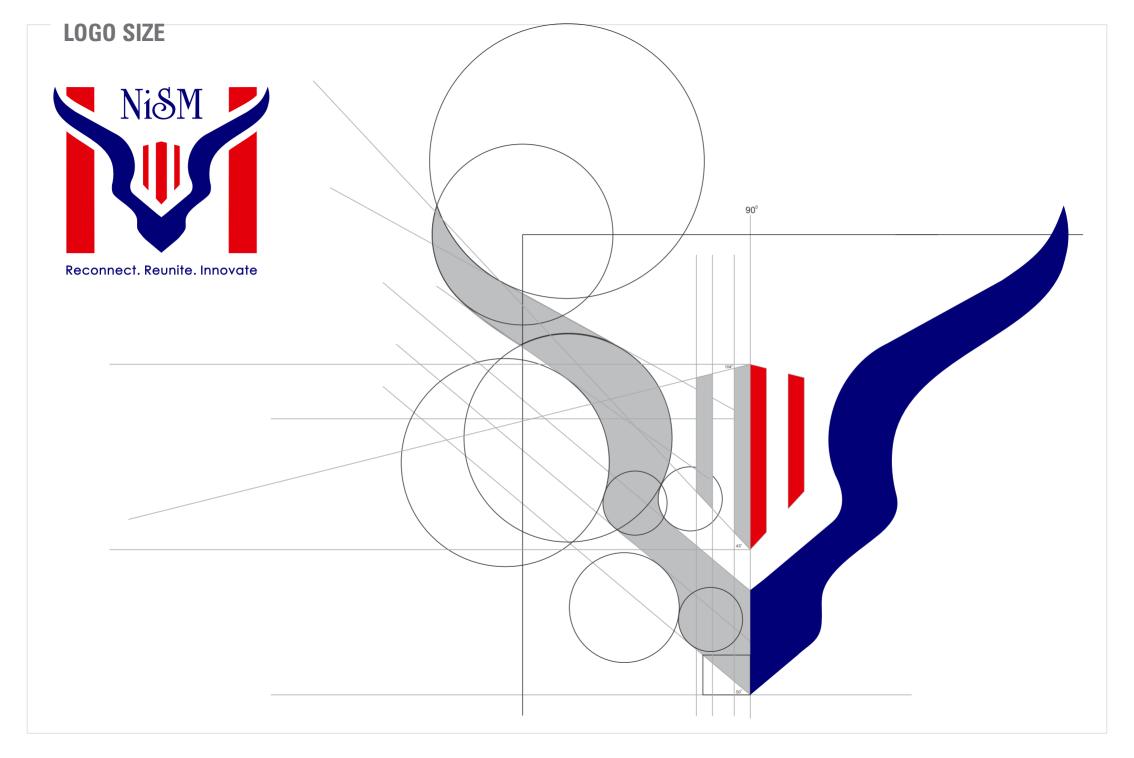

#### **ALUMINI LOGO INTERPRETATION**

Reconnect. Reunite. Innovate

M + V + WLetter Bull Trend Lines

#### Concept

The graphic base in the logo, which later can be independently used is a combination of letter M, Trend Lines and the head of a bull. M & Trend Lines represents Market and bull even so popularly signifies a positive surge in the market. All these elements have significant connection to capital market, in which NISM plays a major role in professionalization.

## Concept

Further, on a close look , we can see representation of individuals, connecting to the initiative i.e. association. Two individuals are seen facing each other engaged in a conversation, signifying exchange of ideas and knowledge, that NISM Alumni Association wishes to serve.