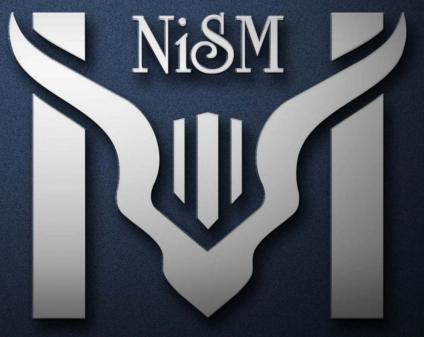

#### **ALUMINI LOGO INTERPRETATION**

Reconnect. Reunite. Innovate

M + V + WLetter Bull Trend Lines

#### Concept

The graphic base in the logo, which later can be independently used is a combination of letter M, Trend Lines and the head of a bull. M & Trend Lines represents Market and bull even so popularly signifies a positive surge in the market. All these elements have significant connection to capital market, in which NISM plays a major role in professionalization.

## Concept

Further, on a close look , we can see representation of individuals, connecting to the initiative i.e. association. Two individuals are seen facing each other engaged in a conversation, signifying exchange of ideas and knowledge, that NISM Alumni Association wishes to serve.